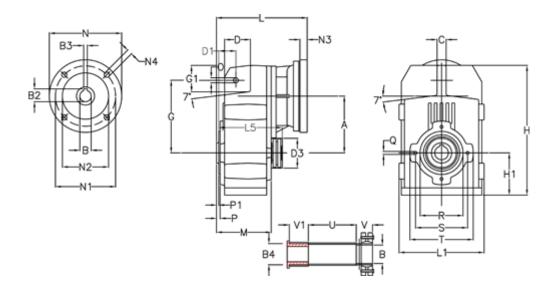

## **Data Sheet**

Article number: 29560205078230

Description: Shaft mounted gear A202QF30-50,7-P80B5

## **Measures**

| A = 125.00 | D1 = 40.0 | l5 = 182.0  | P1                                   | = 3.0   | V  |
|------------|-----------|-------------|--------------------------------------|---------|----|
| B = 30     | d3 = 83   | M = 120.0   | Q                                    | = M8x15 | V1 |
| B1 = 19    | G = 160   | N = 200     | R                                    | = 95    |    |
| B2 = 21.8  | G1 = 58.0 | N1 = 165    | S                                    | = 115   |    |
| B3 = 6     | H = 286.0 | N2 = 130    | Т                                    | = 140   |    |
| B4 = 30    | H1 = 92.5 | N4 = M10x20 | Tightening torque Nm adapter bushing | g = 6.0 |    |
| C = 20     | L = 217.0 | O = 11      | Tightening torque Nm shrink disc     | = 7.0   |    |
| D = 57.0   | L1 = 188  | P = 5.0     | U                                    | = 104.5 |    |